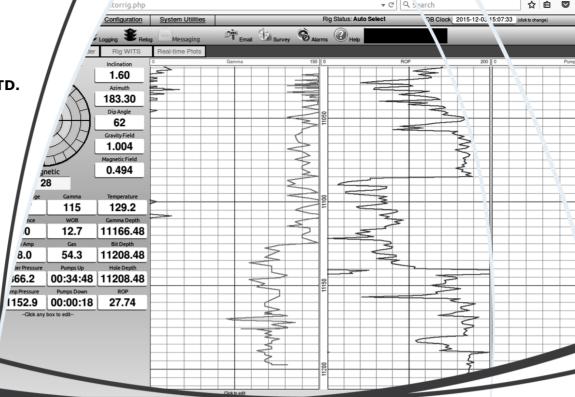

## **MWD LOGGING**

Capture data in real-time, access on-demand via the web. GRT's specialized online data monitoring system is key component in maintaining situational awareness during drilling operations.

Global Remote Technologies offers measurement while digging logging services as part of the integral online data monitoring system. The remote directional system captures the MWD data and brings it online, where it can be viewed through a dashboard service.

The MWD logging system completes the WITSML solution as the built in WITSML data push provides complete synchronization with up to four WITSML storage servers. The logging systems contain all of the standard functions required and adds several unique features such as a built-in contact and email manager for sending out reports and plots and are compatible with all major brand MWD pulse decoders and all WITS based rig monitoring systems.